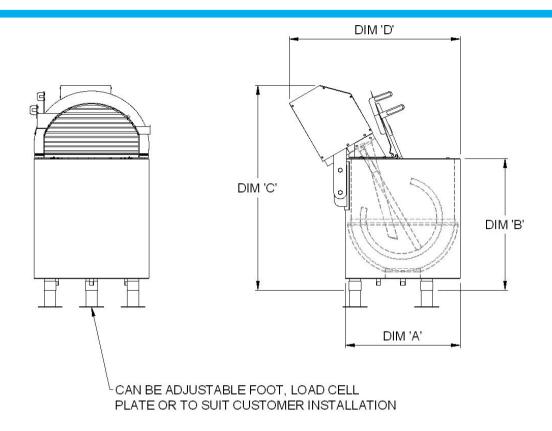

## TECHNICAL DATA

| Capacity<br>(Gallons) | Dim A | Dim B | Dim C | Dim D | Connection Sizes |
|-----------------------|-------|-------|-------|-------|------------------|
| 80                    | 35"   | 41"   | 63"   | 53"   | 1"               |
| 125                   | 42"   | 46"   | 70"   | 59"   | 1"               |
| 200                   | 48"   | 49"   | 75"   | 65"   | 1 ½"             |
| 300                   | 54"   | 55"   | 83"   | 70"   | 1 ½"             |
| 400                   | 60"   | 63"   | 89"   | 76"   | 1 ½"             |