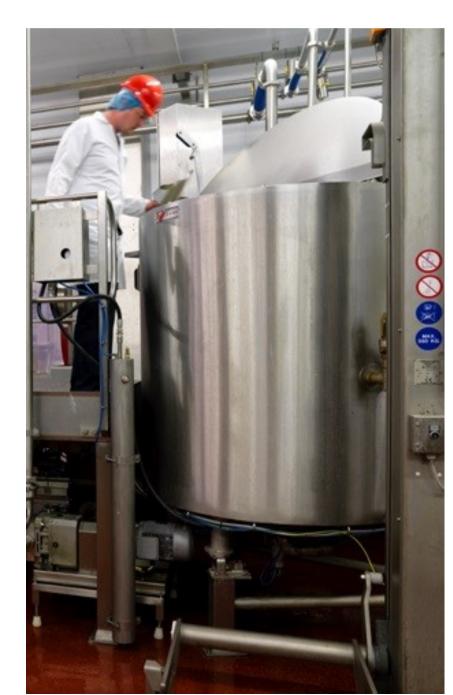

## Steam Jacketed Kettle

DCN Kettles are available with a wide range of options to suit each customers unique processing needs:

- ⇒ Jet Cook Steam Infusion System
- ⇒ Steam Injectors
- ⇒ High Shear Mixer
- ⇒ Tilt Out Agitator
- ⇒ Tilting kettle
- ⇒ Recipe Management System
- ⇒ Load Cells
- ⇒ Braising Bar
- ⇒ Drop In Sieve
- ⇒ Outlet Valves
- ⇒ Access Platform

DCN direct steam kettles are designed for the cooking and/or mixing of a wide range of food products, including soups, casseroles, sauces and preserves.

With custom designs to suit each customers individual requirements; kettles are available with a huge range of features and accessories.